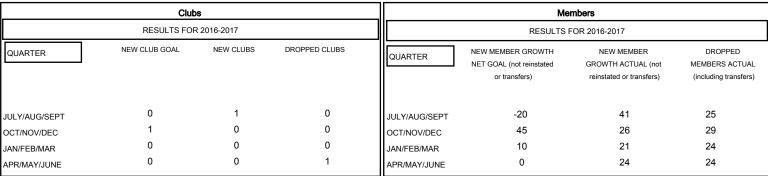

## MONTHLY MEMBERSHIP PROGRESS REPORT

District 5M 3

Results as of: 6/30/2017









## GOALS AND ACTUAL MEMBERS CUMULATIVE



| -■- NEW MEMBER GROWTH NET GOAL    |
|-----------------------------------|
| - ● - NEW MEMBER GROWTH ACTUAL    |
| - ▲ - LAST YEAR MEMBERSHIP ACTUAL |
|                                   |

| DROPPED CLUBS: 1 |
|------------------|
| DROPPED MEMBERS  |

| DROPPED MEMBERS |     |
|-----------------|-----|
| DECEASED        | 13  |
| CLUB CANCELLED  | 0   |
| OTHER           | 89  |
| TOTAL           | 102 |

| 31 CLUBS OF 43 ADDED 1 OR MORE |  |
|--------------------------------|--|
| NEW MEMBERS                    |  |

CLICK HERE FOR CUMULATIVE
MEMBERSHIP DATA

## GENDER DISTRIBUTION

MALE

DUES

FEMALE 283 (22.37%)

283 (22.37%)

982 (77.63%)

TOTAL FAMILY UNIT MEMBERS 192

FAMILY MEMBERS PAYING HALF 96