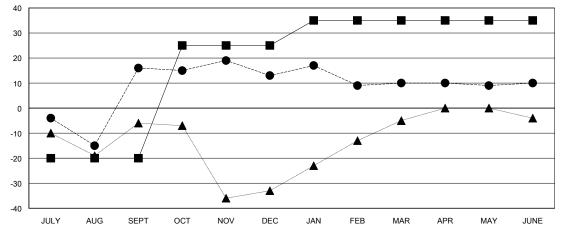

## GOALS AND ACTUAL MEMBERS CUMULATIVE

| -■- NEW MEMBER GROWTH NET GOAL    |
|-----------------------------------|
| - ● - NEW MEMBER GROWTH ACTUAL    |
| - ▲ - LAST YEAR MEMBERSHIP ACTUAL |
|                                   |